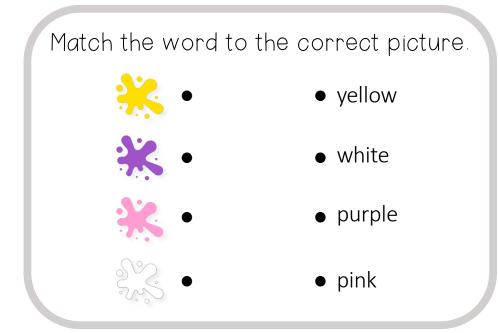

## À IMPRIMER AU FORMAT RECTO-VERSO RELIURE COTÉ COURT

Je m'entraine à lire et comprendre des mots

<u>Consigne</u>: Match the word to the correct

picture.

LAM What colour is it ?

Je m'entraine à lire et comprendre des mots