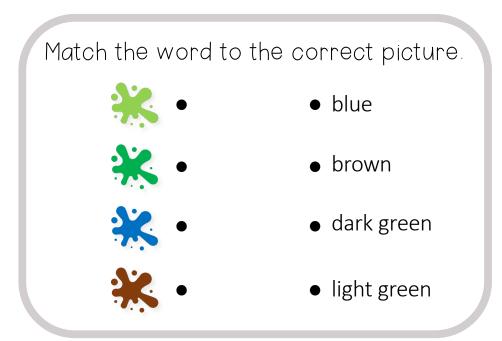

## À IMPRIMER AU FORMAT RECTO-VERSO RELIURE COTÉ COURT

Je m'entraine à lire et comprendre des mots

<u>Consigne</u>: Match the word to the correct

picture.

LAM What colour is it ?

Je m'entraine à lire et comprendre des mots