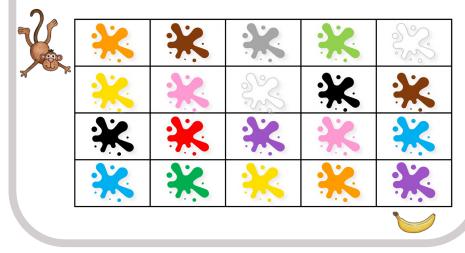

Listen and follow the colours to 3 get the monkey to its banana.

À IMPRIMER AU FORMAT RECTO-VERSO RELIURE COTÉ COURT

Je m'entraine à écouter et comprendre des phrases

Consigne : Listen and tick the correct picture.