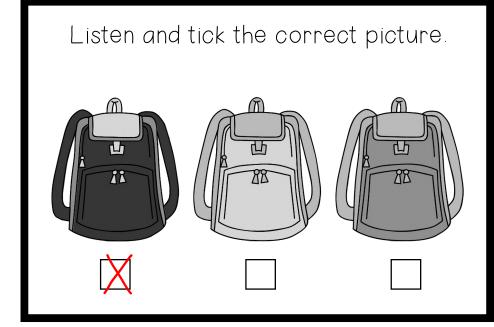

Matériel:

LAM What colour is it ?

À IMPRIMER AU FORMAT RECTO-VERSO RELIURE COTÉ COURT

## À IMPRIMER AU FORMAT RECTO-VERSO RELIURE COTÉ COURT

Je m'entraine à lire et comprendre des mots

<u>Consigne</u>: Match the word to the correct

picture.

LAM What colour is it ?

Je m'entraine à lire et comprendre des mots