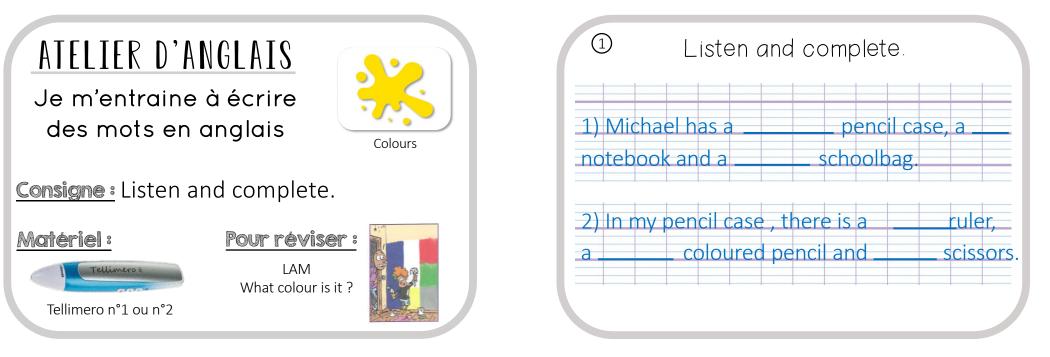

Je m'entraine à écouter et comprendre des mots

Consigne : Listen and follow the colours...

Matériel:

IAM What colour is it ?

Pour réviser

Listen and follow the colours to (1)get the dog to its bone.

À IMPRIMER AU FORMAT RECTO-VERSO RELIURE COTÉ COURT