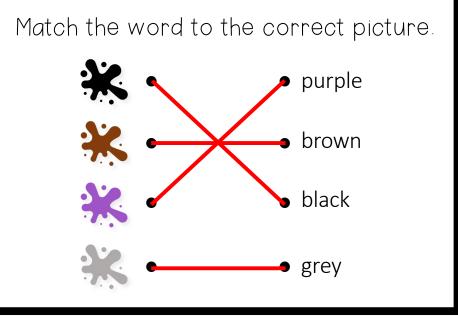

## À IMPRIMER AU FORMAT RECTO-VERSO RELIURE COTÉ COURT

Je m'entraine à lire et comprendre des mots

<u>Consigne</u>: Match the word to the correct

picture.

LAM What colour is it ?

Je m'entraine à lire et comprendre des mots