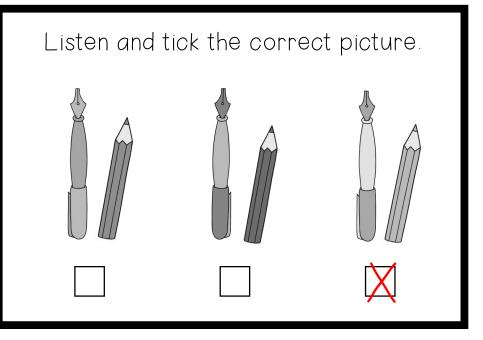

Matériel:

LAM What colour is it ?

À IMPRIMER AU FORMAT RECTO-VERSO RELIURE COTÉ COURT