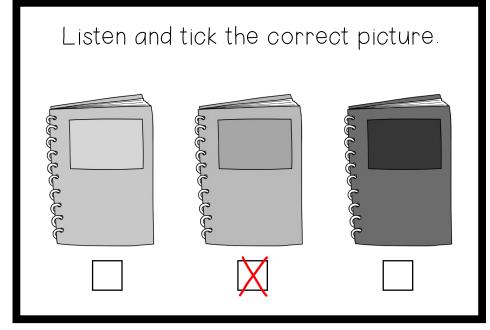

Matériel:

LAM What colour is it ?

À IMPRIMER AU FORMAT RECTO-VERSO RELIURE COTÉ COURT

## À IMPRIMER AU FORMAT RECTO-VERSO RELIURE COTÉ COURT

Je m'entraine à lire et comprendre des mots

<u>Consigne</u>: Match the word to the correct

picture.

LAM What colour is it ?

Je m'entraine à lire et comprendre des mots