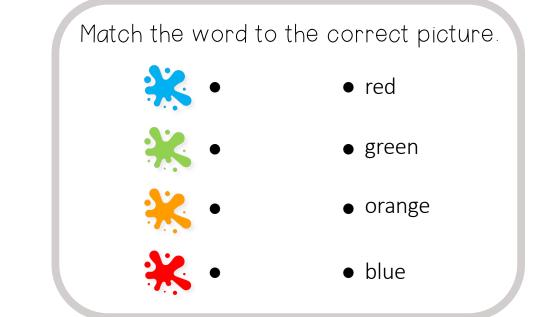

## À IMPRIMER AU FORMAT RECTO-VERSO RELIURE COTÉ COURT

Je m'entraine à lire et comprendre des mots

<u>Consigne</u>: Match the word to the correct

picture.

LAM What colour is it ?

Je m'entraine à lire et comprendre des mots