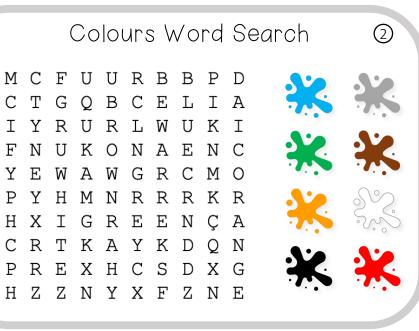

<u>Consigne</u>: Colours Word Search.

Pour réviser : LAM What colour is it ?

monpetitbazardeprof.com