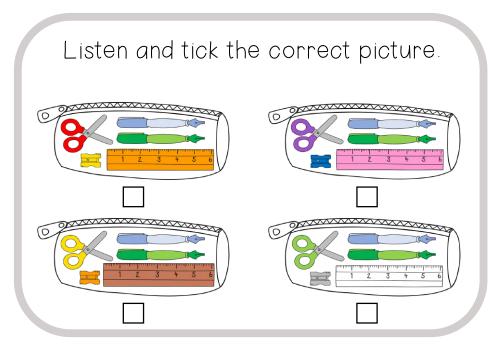

Matériel:

LAM What colour is it ?

À IMPRIMER AU FORMAT RECTO-VERSO RELIURE COTÉ COURT