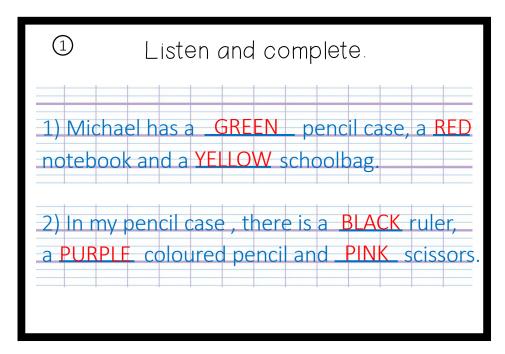

Je m'entraine à écouter et comprendre des mots

Consigne : Listen and follow the colours...

Matériel:

IAM What colour is it ?

Pour réviser

Listen and follow the colours to (1)get the dog to its bone.

À IMPRIMER AU FORMAT RECTO-VERSO RELIURE COTÉ COURT

Matériel:

LAM What colour is it ?

À IMPRIMER AU FORMAT RECTO-VERSO RELIURE COTÉ COURT