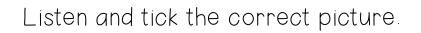

Matériel:

LAM What colour is it ?

À IMPRIMER AU FORMAT RECTO-VERSO RELIURE COTÉ COURT