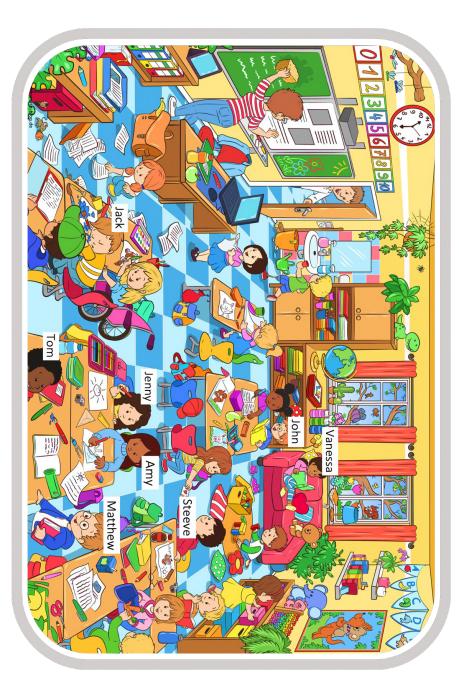

Je m'entraine à lire et comprendre des phrases

<u>Consigne</u>: Look at the picture and circle T (true) or F (false).

Pour réviser : LAM School supplies

| Look at the picture and circle | 2 |
|--------------------------------|---|
| T (true) or F (false).         |   |

LAM

| There are red scissors.    | Т | F |
|----------------------------|---|---|
| John has a yellow book.    | Т | F |
| Jenny has a yellow ruler.  | Т | F |
| Amy has a black schoolbag. | Т | F |

| Look at the picture and circ<br>T (true) or F (false). | cle | 1 |
|--------------------------------------------------------|-----|---|
| There is a red and green schoolbag.                    | Т   | F |
| Matthew has a blue book.                               | Т   | F |
| There are 2 grey pencil sharpeners.                    | Т   | F |
| There is a yellow pencil case.                         | Т   | F |
|                                                        |     |   |

| Look at the picture and circ<br>T (true) or F (false). | cle | 3 |
|--------------------------------------------------------|-----|---|
| There is an orange pencil case.                        | Т   | F |
|                                                        | -   | - |
| Amy has a blue and pink eraser.                        | Т   | F |
| Steeve has a purple ruler.                             | Т   | F |
| Tom has a green pen.                                   | Т   | F |
|                                                        |     |   |

| Steeve has a brown coloured pencil. |   | F |
|-------------------------------------|---|---|
|                                     |   |   |
| Tom has a red notebook.             | - | F |
| Vanessa has a green book.           |   | F |

Look at the picture and circle T (true) or F (false). 4

2

| Steeve has a blue coloured pencil.  | T (F) |
|-------------------------------------|-------|
| Steeve has a brown coloured pencil. | T F   |
| Tom has a red notebook.             | T F   |
| Vanessa has a green book.           | T F   |

| Look at the picture and circ        | cle (1) |
|-------------------------------------|---------|
| T (true) or F (false).              |         |
| There is a red and green schoolbag. | T (F)   |
| Matthew has a blue book.            | T (F)   |
| There are 2 grey pencil sharpeners. | T F     |
| There is a yellow pencil case.      | T (F)   |
|                                     |         |

Look at the picture and circle T (true) or F (false).

| There are red scissors.    | T F   |
|----------------------------|-------|
| John has a yellow book.    | T F   |
| Jenny has a yellow ruler.  | T F   |
| Amy has a black schoolbag. | T (F) |

| Look at the picture and circ<br>T (true) or F (false).             | cle 3 |
|--------------------------------------------------------------------|-------|
| There is an orange pencil case.<br>Amy has a blue and pink eraser. | T F   |
| Steeve has a purple ruler.                                         | T (F) |
| Tom has a green pen.                                               | T F   |