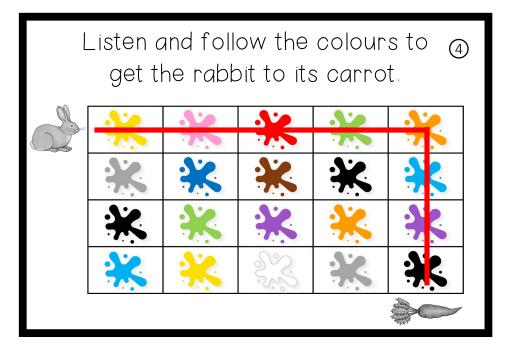

Je m'entraine à écouter et comprendre des mots

Consigne : Listen and follow the colours...

Matériel:

IAM What colour is it ?

Pour réviser

Listen and follow the colours to (1)get the dog to its bone.

À IMPRIMER AU FORMAT RECTO-VERSO RELIURE COTÉ COURT

Listen and follow the colours to 3 get the monkey to its banana.

À IMPRIMER AU FORMAT RECTO-VERSO RELIURE COTÉ COURT

Je m'entraine à écouter et comprendre des phrases

Consigne : Listen and tick the correct picture.