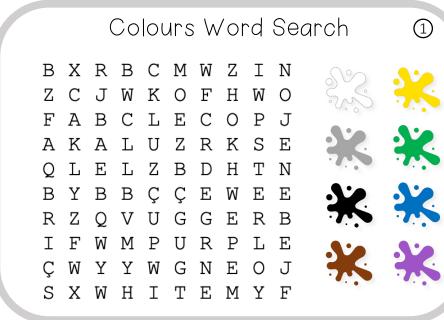

<u>Consigne</u>: Colours Word Search.

Pour réviser : LAM What colour is it ?

monpetitbazardeprof.com