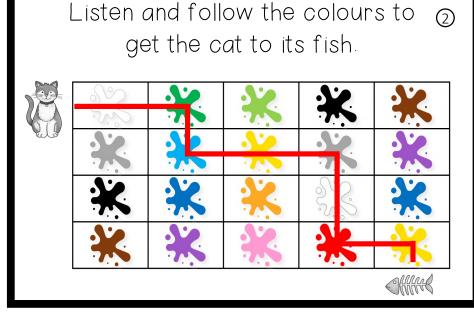

Matériel:

LAM What colour is it ?

À IMPRIMER AU FORMAT RECTO-VERSO RELIURE COTÉ COURT