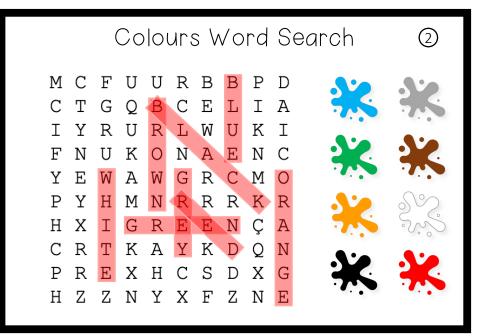

<u>Consigne</u>: Colours Word Search.

Pour réviser : LAM What colour is it ?

monpetitbazardeprof.com