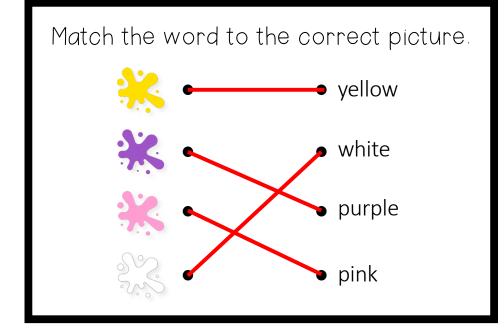

## À IMPRIMER AU FORMAT RECTO-VERSO RELIURE COTÉ COURT

Je m'entraine à lire et comprendre des mots

<u>Consigne</u>: Match the word to the correct

picture.

LAM What colour is it ?

Je m'entraine à lire et comprendre des mots