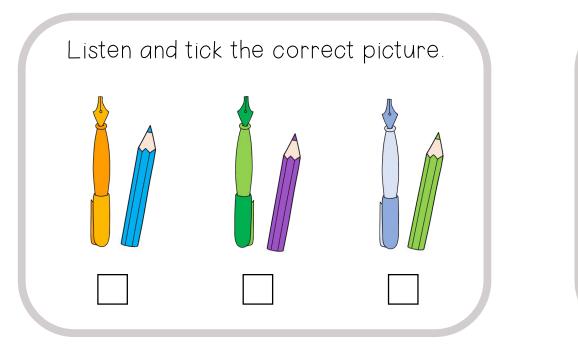

Matériel:

LAM What colour is it ?

À IMPRIMER AU FORMAT RECTO-VERSO RELIURE COTÉ COURT