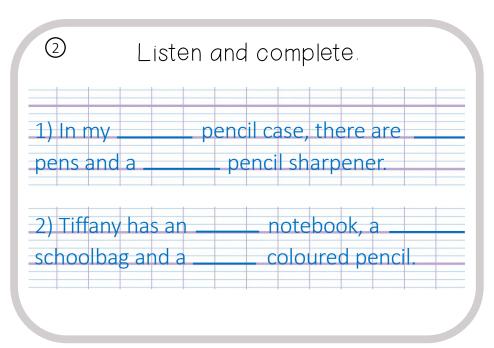

Je m'entraine à écouter et comprendre des mots

Consigne : Listen and follow the colours...

Matériel:

IAM What colour is it ?

Pour réviser

Listen and follow the colours to (1)get the dog to its bone.

À IMPRIMER AU FORMAT RECTO-VERSO RELIURE COTÉ COURT