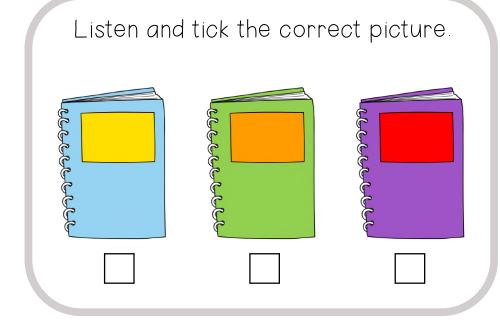

Matériel:

LAM What colour is it ?

À IMPRIMER AU FORMAT RECTO-VERSO RELIURE COTÉ COURT