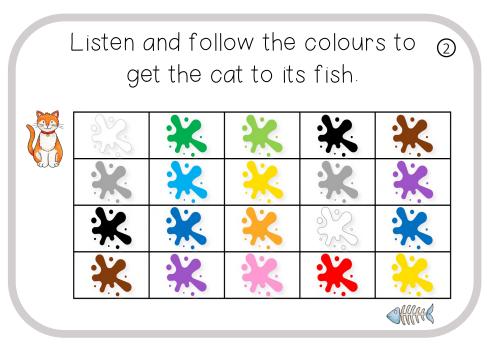

Listen and follow the colours to 3 get the monkey to its banana.

À IMPRIMER AU FORMAT RECTO-VERSO RELIURE COTÉ COURT

Je m'entraine à écouter et comprendre des phrases

Consigne : Listen and tick the correct picture.