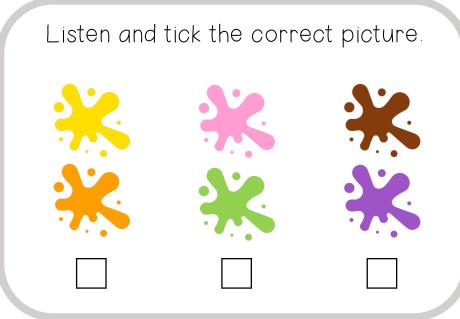

Matériel:

LAM What colour is it ?

À IMPRIMER AU FORMAT RECTO-VERSO RELIURE COTÉ COURT