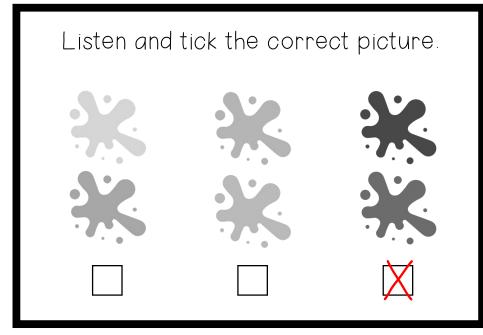

Matériel:

LAM What colour is it ?

À IMPRIMER AU FORMAT RECTO-VERSO RELIURE COTÉ COURT

## À IMPRIMER AU FORMAT RECTO-VERSO RELIURE COTÉ COURT

Je m'entraine à lire et comprendre des mots

<u>Consigne</u>: Match the word to the correct

picture.

LAM What colour is it ?

Je m'entraine à lire et comprendre des mots