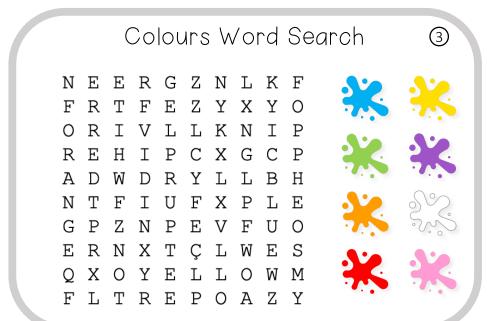

<u>Consigne</u>: Colours Word Search.

Pour réviser : LAM What colour is it ?

monpetitbazardeprof.com