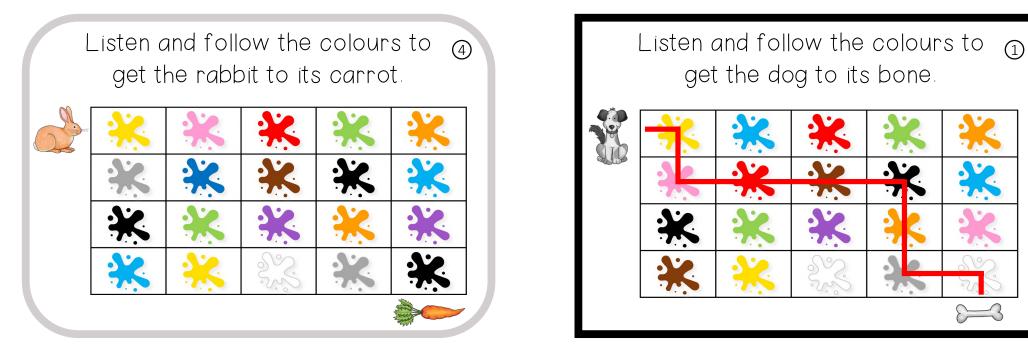

Je m'entraine à écouter et comprendre des mots

Consigne : Listen and follow the colours...

Matériel:

IAM What colour is it ?

Pour réviser

Listen and follow the colours to (1)get the dog to its bone.

À IMPRIMER AU FORMAT RECTO-VERSO RELIURE COTÉ COURT