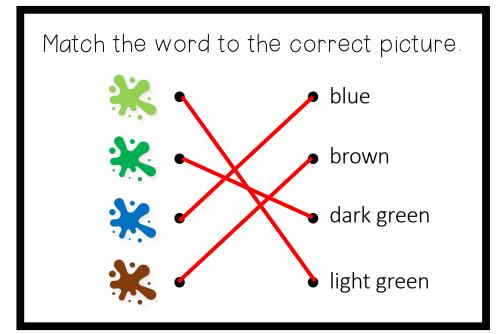

## À IMPRIMER AU FORMAT RECTO-VERSO RELIURE COTÉ COURT

Je m'entraine à lire et comprendre des mots

<u>Consigne</u>: Match the word to the correct

picture.

LAM What colour is it ?

Je m'entraine à lire et comprendre des mots