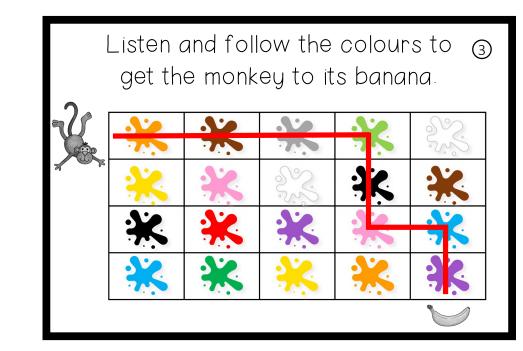

Listen and follow the colours to 3 get the monkey to its banana.

À IMPRIMER AU FORMAT RECTO-VERSO RELIURE COTÉ COURT

Je m'entraine à écouter et comprendre des phrases

Consigne : Listen and tick the correct picture.