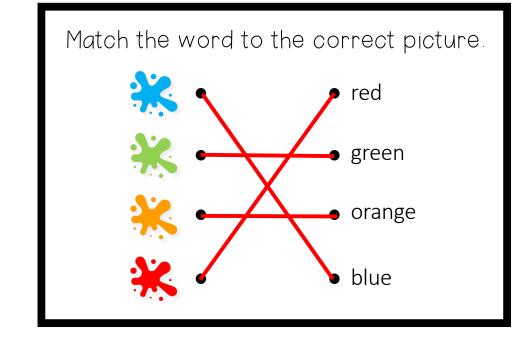

## À IMPRIMER AU FORMAT RECTO-VERSO RELIURE COTÉ COURT

Je m'entraine à lire et comprendre des mots

<u>Consigne</u>: Match the word to the correct

picture.

LAM What colour is it ?

Je m'entraine à lire et comprendre des mots