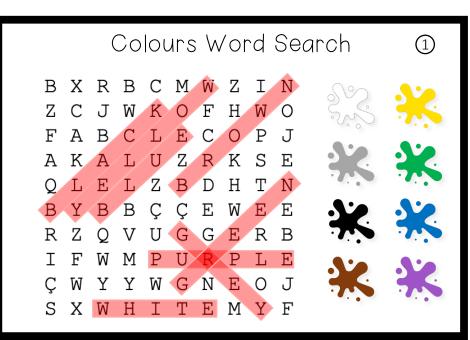

<u>Consigne</u>: Colours Word Search.

Pour réviser : LAM What colour is it ?

monpetitbazardeprof.com