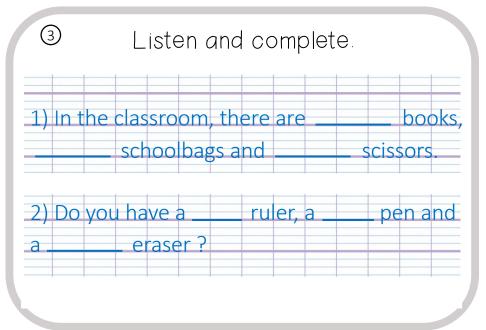

Je m'entraine à écouter et comprendre des mots

Consigne : Listen and follow the colours...

Matériel:

IAM What colour is it ?

Pour réviser

Listen and follow the colours to (1)get the dog to its bone.

À IMPRIMER AU FORMAT RECTO-VERSO RELIURE COTÉ COURT