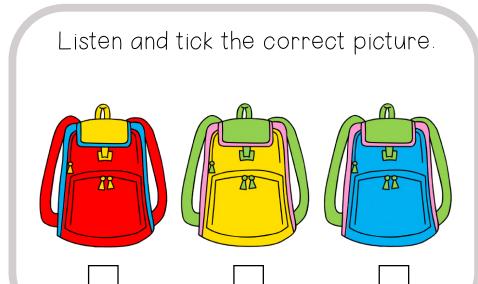

Matériel:

LAM What colour is it ?

À IMPRIMER AU FORMAT RECTO-VERSO RELIURE COTÉ COURT