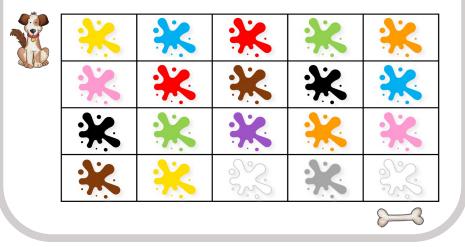

Je m'entraine à écouter et comprendre des mots

Consigne : Listen and follow the colours...

Matériel:

IAM What colour is it ?

Pour réviser

Listen and follow the colours to (1)get the dog to its bone.

À IMPRIMER AU FORMAT RECTO-VERSO RELIURE COTÉ COURT