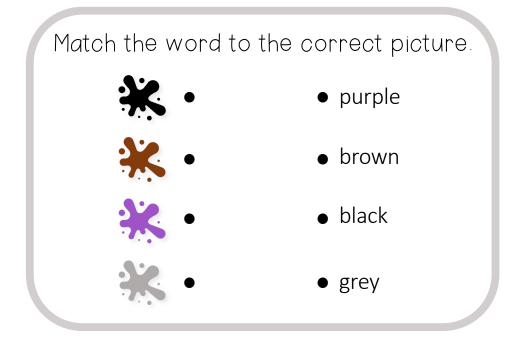

## À IMPRIMER AU FORMAT RECTO-VERSO RELIURE COTÉ COURT

Je m'entraine à lire et comprendre des mots

<u>Consigne</u>: Match the word to the correct

picture.

LAM What colour is it ?

Je m'entraine à lire et comprendre des mots