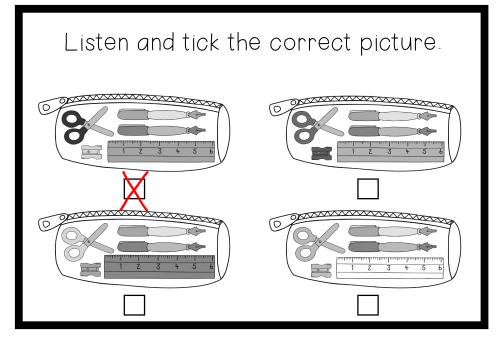

Matériel:

LAM What colour is it ?

À IMPRIMER AU FORMAT RECTO-VERSO RELIURE COTÉ COURT

## À IMPRIMER AU FORMAT RECTO-VERSO RELIURE COTÉ COURT

Je m'entraine à lire et comprendre des mots

<u>Consigne</u>: Match the word to the correct

picture.

LAM What colour is it ?

Je m'entraine à lire et comprendre des mots