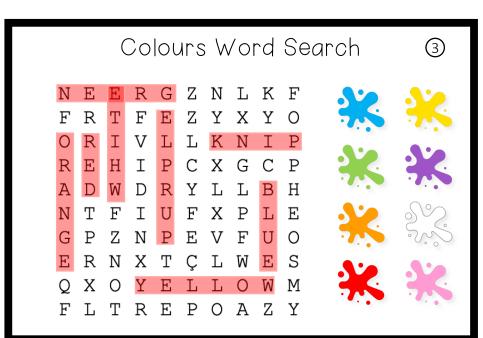

<u>Consigne</u>: Colours Word Search.

Pour réviser : LAM What colour is it ?

monpetitbazardeprof.com