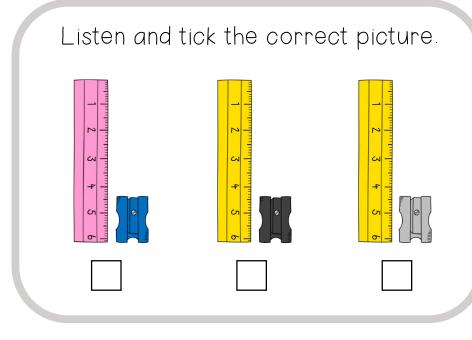

Matériel:

LAM What colour is it ?

À IMPRIMER AU FORMAT RECTO-VERSO RELIURE COTÉ COURT