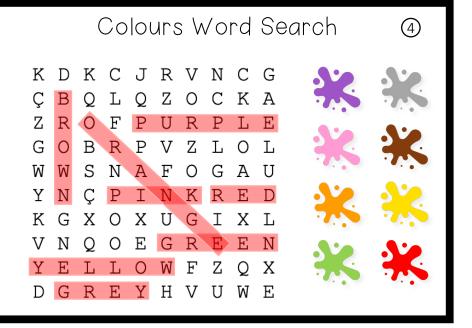

<u>Consigne</u>: Colours Word Search.

Pour réviser : LAM What colour is it ?

monpetitbazardeprof.com

### Colours Word Search (4)CG ΚD KCJRVN ΚA В С С Ο 0 Ζ Ο L Р ΖR UR LΕ F $\cap$ Ρ VΖ 0 Β R Ρ L ΟL G GΑU S Ν ΑFΟ W W СР INKRED ΥN KGXOXUGIXL OOEGRE Ε Ν V N ΥΕ WΕ QΧ LL 0 Ζ DGREYHVU WΕ

monpetitbazardeprof.com