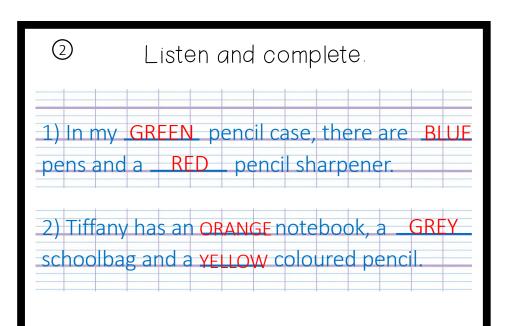

Je m'entraine à écouter et comprendre des mots

Consigne : Listen and follow the colours...

Matériel:

IAM What colour is it ?

Pour réviser

Listen and follow the colours to (1)get the dog to its bone.

À IMPRIMER AU FORMAT RECTO-VERSO RELIURE COTÉ COURT

Matériel:

LAM What colour is it ?

À IMPRIMER AU FORMAT RECTO-VERSO RELIURE COTÉ COURT